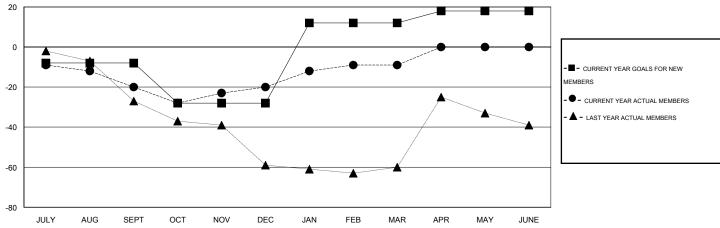

## LOCATION ICELAND

GMT CA 4

|               |                  | Clubs            |                  |                  | Members               |                    |                                     |                    |                  |
|---------------|------------------|------------------|------------------|------------------|-----------------------|--------------------|-------------------------------------|--------------------|------------------|
|               | RESUL            | TS FOR 2014-2015 |                  |                  | RESULTS FOR 2014-2015 |                    |                                     |                    |                  |
| QUARTER       | NEW CLUB<br>GOAL | NEW CLUBS        | DROPPED<br>CLUBS | NET<br>GAIN/LOSS | QUARTER               | NEW MEMBER<br>GOAL | CHARTER AND<br>NEW MEMBERS<br>ADDED | DROPPED<br>MEMBERS | NET<br>GAIN/LOSS |
| JULY/AUG/SEPT | 0                | 0                | 0                | 0                | JULY/AUG/SEPT         | -8                 | 10                                  | 30                 | -20              |
| OCT/NOV/DEC   | 1                | 0                | 0                | 0                | OCT/NOV/DEC           | -20                | 23                                  | 23                 | 0                |
| JAN/FEB/MAR   | 1                | 0                | 0                | 0                | JAN/FEB/MAR           | 40                 | 25                                  | 14                 | 11               |
| APR/MAY/JUNE  | 0                | 0                | 0                | 0                | APR/MAY/JUNE          | 6                  | 0                                   | 0                  | 0                |

## GOALS AND ACTUAL NEW CLUBS CUMULATIVE

| DROPPED CLUBS: 0          |    | 27 CLUBS OF 49 ADDED 1 OR MORE | GENDER DISTRIBUTION                   |                |  |
|---------------------------|----|--------------------------------|---------------------------------------|----------------|--|
|                           |    | NEW MEMBERS                    | MALE                                  | 1,002 (79.08%) |  |
|                           |    |                                | FEMALE                                | 265 (20.92%)   |  |
| DROPPED MEMBERS           |    |                                |                                       |                |  |
| DECEASED                  | 9  | CLICK HERE FOR HEALTH          |                                       |                |  |
| CLUB CANCELLED 0 OTHER 58 |    | ASSESSMENT DATA                | FAMILY UNIT MEMBERS HEAD OF HOUSEHOLD |                |  |
|                           |    |                                |                                       |                |  |
| TOTAL                     | 67 |                                | NON-HEAD OF HOUSEHOLD                 |                |  |